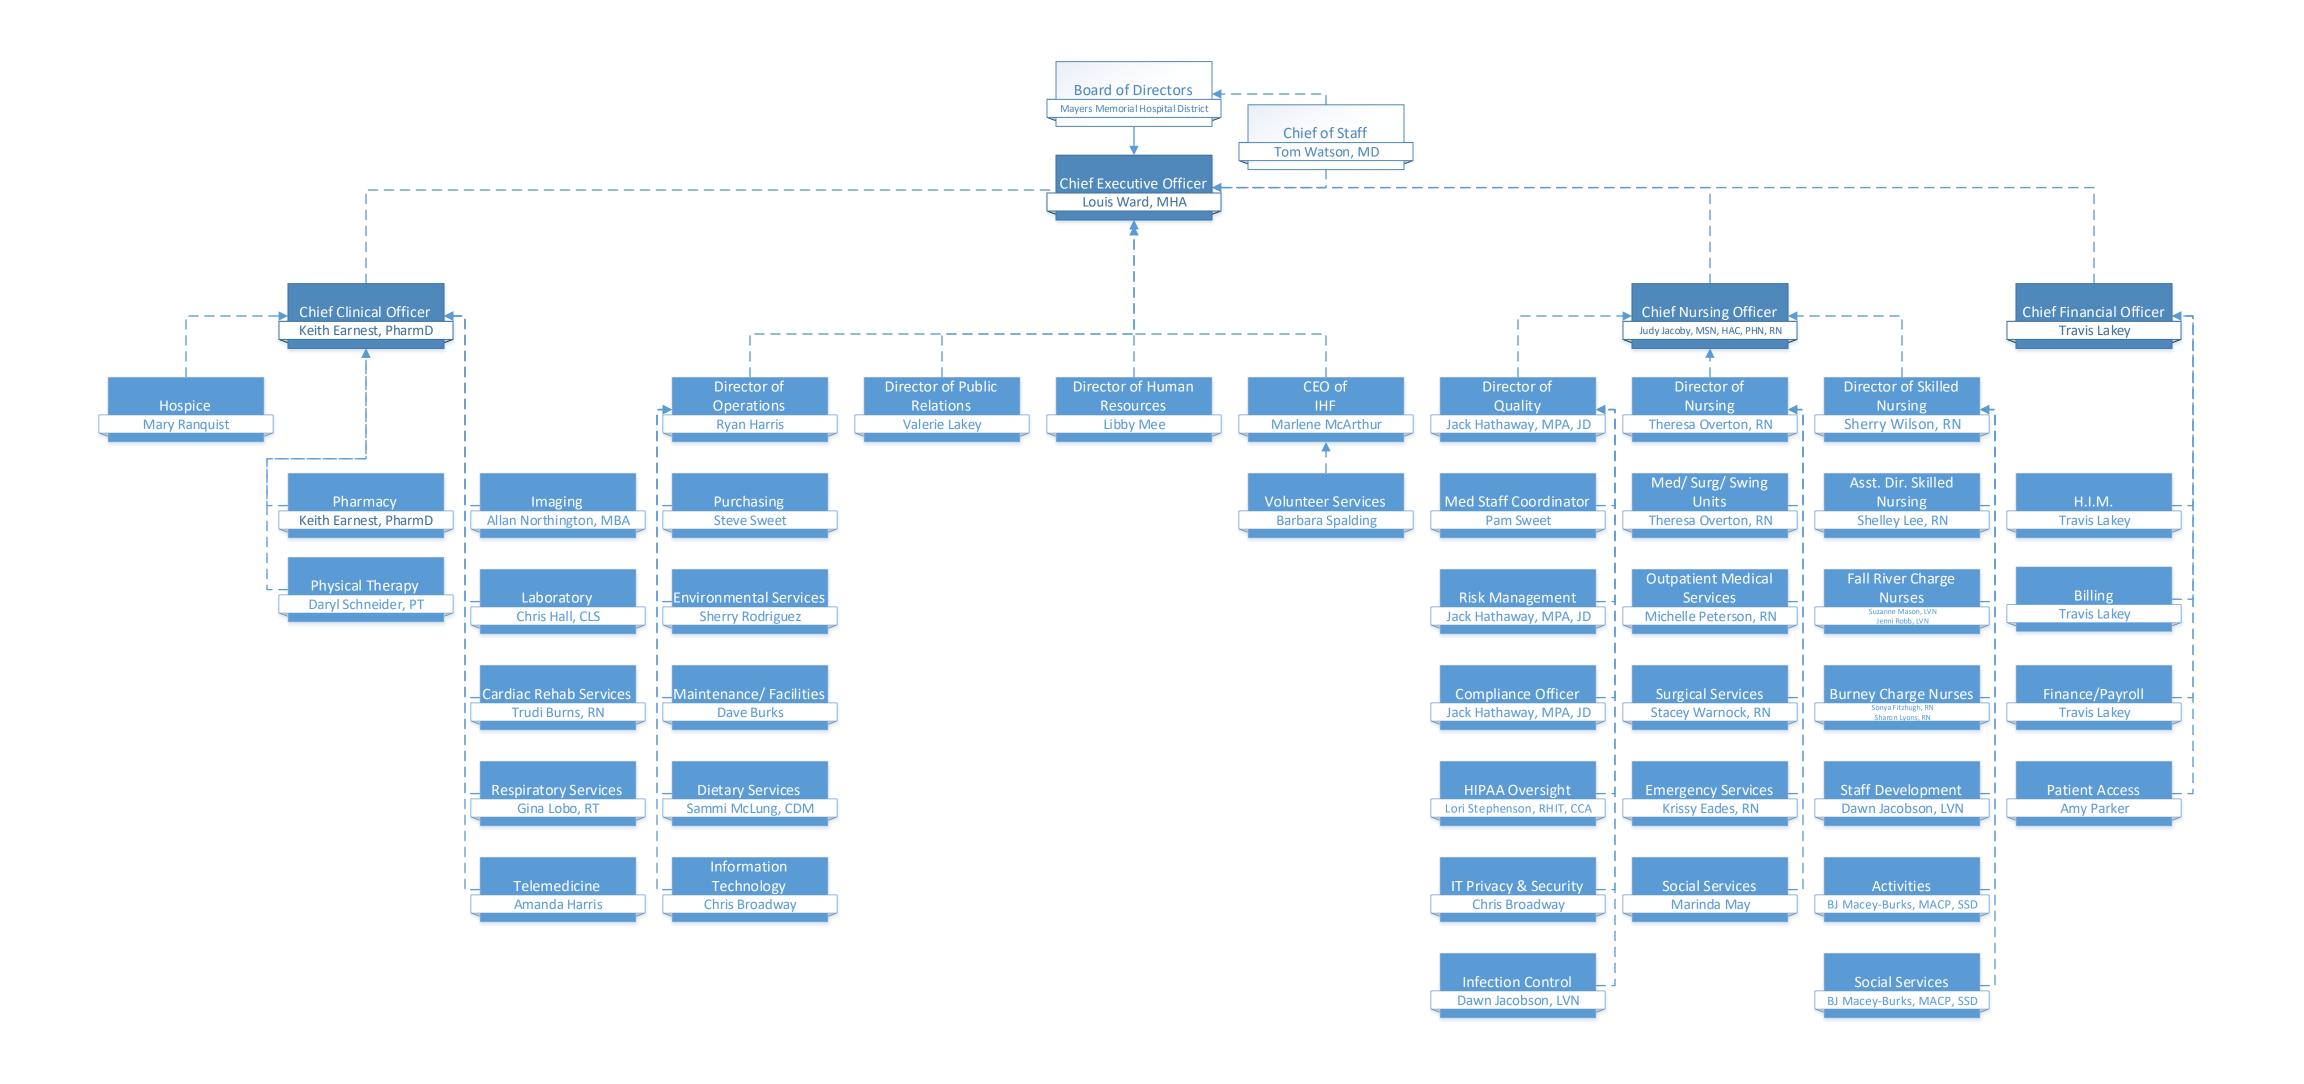

Mayers Memorial Hospital

Chief Executive Officer Louis Ward, MHA

#### **Board of Directors**

Michael D. Kerns, President Beatriz Vasquez, PhD, Vice President Abe Hathaway, Secretary Allen Albaugh, Treasurer Laura Beyer, Director

BOARD of DIRECTORS

<u>MEETING AGENDA</u>

#### **Board Members Absent:**

**Staff Present:** Louis Ward, CEO; Travis Lakey, CFO; Ryan Harris, Director of Operations; Valerie Lakey, DOPR/Clerk of the Board; Marlene McArthur, Sherry Wilson, Keith Earnest, CCO; Jessica Stadem

#### 7. ADMINISTRATION REPORTS:

<u>In addition to the written operations report included in the board packet</u>, the following verbal reports and discussions are summarized below:

Louis Ward, CEO – *In addition to the written report:* Revisit survey this week, SNF and Acute, kudos for staff for always handling surveys professionally; would like to discuss change orders (changes we request, or OSHPD) with board (finance) as they come up in new project, some may need quick answers (conference call options, ask Val about Brown Act), will ask Dave from Porter for recommendations; PRIME project million hearts reporting didn't go as planned, received final report and must repay \$375k from this year, and another \$290k, switched program objectives, added more people to the team, old project doesn't affect new project; Intermountain Preparedness Group, helpful group of connections for our area; Judy Jacoby is new CNO, extensive background, will start first week of January, looking for office space, equipment; Board Quality is scheduled for Jan 10, Louis and Mike will be out; thank you to everyone who put together the Christmas party, great feedback from staff, need to plan for bigger party next year;

**Sherry Wilson, CNO** – *In addition to the written report:* SNF and Acute revisit surveys this week, 2 in each facility, did well on both surveys; cleared on federal survey so fine will cease, informed consent tag is under Title 22 and that is under state;

**Keith Earnest, CCO** – *In addition to the written:* During survey, small changes need to be fixed, found insulin protocol, PIC line protocol needs to be updated; Paragon 14 upgrade complete, everything seems to be working well so far; met with Dr. Coronado (vascular surgeon, cardiologist) wants to expand service area, had community meeting today, interested in helping with referrals to ultrasound, also discussed possible surgery time; providers complain about Citrix filing sharing program (Imaging dept), working on problem;

**Travis Lakey, CFO** – *In addition to the written report*: larger IGT in May, may be drop as they start rolling them into one instead of multiple per year; may shop around for insurance before renews in July, currently use Beta/Alpha and Alliant;

#### **DRAFT**

Mayers Memorial Hospital District Board of Directors – Regular Board Meeting

> December 20, 2017 Page 3 of 3

**Marlene McArthur, IHF CEO** – NSGT check was received yesterday, just shy of \$5000; met with Hat Creek Construction, continue to meet with other donors; \$297k shy of \$3m goal; will get cabinet committee back together by Spring; finding flaws in IRS determination letter regarding specific wording (originally written in 1998), working with attorney to fix it. Received Schwab donation from Skuce, not anonymous; will have campaign numbers by February board meeting;